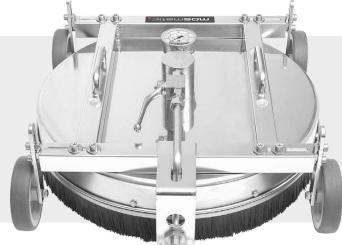

# **ROOF CLEANER**

- ✓ Height and width adjustable
- ✓ Quad bearing swivel
- ✓ For professional roof cleaners

The roof cleaner is an industrial quality tool can be used quickly and efficiently as the operator stands safely on the ridge. Security, stability as well as cleaning results are emphasized. This stainless steel unit will provide optimal performance under harsh conditions. Deck height and wheel width are adjustable giving you an advantage when cleaning different styled roofs.

# FEATURES

#### Safety Eye

Allows you to easily secure the roof cleaner with a safety rope or cable.

# Pressure Gauge

Use the pressure gauge to monitor your cleaning pressure. This allows you to ensure proper pressure when cleaning a variety of roofing materials.

# Ball Valve

Makes it easy and convenient to turn off the flow to the unit.