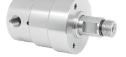

# Swiss Engineering

High rpm stainless steel swivel features 4x reinforced self lubricated stainless steel ball bearings for improved performance. The dual spring based carbide seal system, guarantees long lasting operation under tough conditions.

# DYU Swivel (500 bar)

Part No. 59.916

DYT Swivel (350 bar) Part No. 59.907

| Name    | Part No. | Ø   | Width   | Height  | Weight | Rotor Arm    | HP-Nozzles |
|---------|----------|-----|---------|---------|--------|--------------|------------|
| DR-520  | 80.651   | 520 | 550-640 | 195-228 | 14.5kg | 2x 1/8" NPTF |            |
| DR-520* | 80.662   | 520 | 550-640 | 195-228 | 14.5kg | 2x 1/8" NPTF |            |