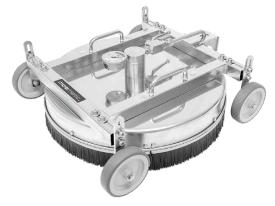

#### Height and width adjustable The DR-520. Width is adjustable up to 90mm and 33mm in height. Will work for most roof designs adding safety and stability.

mosmatic,

#### Safety Eye

Allows you to easily secure the roof cleaner with a safety rope or cable.

# Pressure Gauge

Use the pressure gauge to monitor your cleaning pressure. This allows you to ensure proper pressure when cleaning a variety of roofing materials.

# Ball Valve

Makes it easy and convenient to turn off the flow to the unit.

# Rotor Arms

Can withstand up to 275 bar or 500 bar, are precision welded and balanced.

**2cw2** (2 Arms / 2 Nozzles / 275 bar) Part No. 82.942 1/8" (ø470mm) Part No. 82.975 1/4" (ø470mm) **2cw2** (2 Arms / 2 Nozzles / 500 bar) Part No. 82.941 1/4" (ø470mm)

# Swiss Engineering

High rpm stainless steel swivel features 4x reinforced self lubricated stainless steel ball bearings for improved performance. The dual spring based carbide seal system, guarantees long lasting operation under tough conditions.