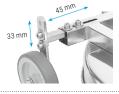

#### Height and width adjustable The DR-520. Width is adjustable up to 90mm and 33mm in height. Will work for most roof designs adding safety and stability.

mosmatic,