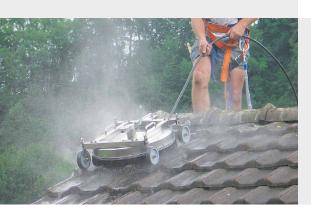

# **ROOF CLEANER**

- ✓ Height and width adjustable
- ✓ Quad bearing swivel
- ✓ For professional roof cleaners

The roof cleaner is an industrial quality tool can be used quickly and efficiently as the operator stands safely on the ridge. Security, stability as well as cleaning results are emphasized. This stainless steel unit will provide optimal performance under harsh conditions. Deck height and wheel width are adjustable giving you an advantage when cleaning different styled roofs.