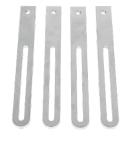

# Height adjusters long

Add an additional 60 mm height if needed. e.g. for corrugated roofs.

Part No. 904.351 (1 pcs) Requires 4 pieces