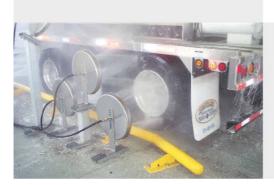

## WHEELBLASTER

- ✓ Polished stainless steel (INOX)
- $\checkmark\,$  With mounting plate
- $\checkmark$  4 nozzles inlets
- ✓ High quality swivel

Mosmatic Wheelblaster are a versatile and highly effective cleaning solution for almost any style vehicle or equipment cleaning. The rotation speed is determined by the water and pressure which drives the rotor arm. These products are mainly found in automatic car wash facilities in the area of tire/rim and rocker panel cleaning. It is an efficient and reliable touch free method of achieving optimal cleaning results.