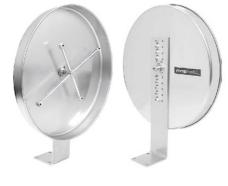

## WBL ø520mm

| Part No. | Swivel | Rotor Arm  | Weight |
|----------|--------|------------|--------|
| 84.502   | DYF    | 400/250 mm | 7.2kg  |
| 84.512   | DYF    | 470/350 mm | 7.3kg  |
| 84.507   | DYT    | 400/250 mm | 8.4kg  |
| 84.517   | DYT    | 470/350 mm | 8.5kg  |

DYF: triple-bearing system, DYT: quadruple bearing system

| TECHNICAL DATA    |  |
|-------------------|--|
| Pressure          |  |
| Temperature       |  |
| RPM               |  |
| Water connection  |  |
| Nozzle connection |  |
| Throughput medium |  |

275 bar (27.5 MPa) 120°C up to 2000 rpm G3/8° F 4x 1/8° NPTF pH 3-12