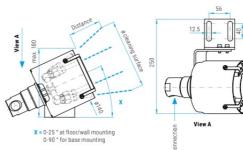

## WHEELBLASTER COMPACT

- ✓ Equipped with stabilizer nozzles
- $\checkmark\,$  Assembly on both sides possible
- ✓ Flexible installation options
- ✓ Adjustable spray direction
- ✓ Polished stainless steel (INOX)

Due to the very compact design, this wheelblaster is ideal for installs where there is only limited space.

The unit comes equipped with four stabilizer nozzles. These stabilizer nozzles increase distance and impact and the spray direction is adjustable to achieve optimal cleaning. Choose the correct EG nozzle to

mosmatic,

WBC Part No. Swivel Rotor arm Stabilizer Nozzles Insert Nozzle Weight 4.1kg 84.604 DYTs 100x100 mm 4x 14.902 -nozzles, according to your pump specification Requires 4x EG

water (

## Action diameter

| Distance | Cleaning surface |  |
|----------|------------------|--|
| 250 mm   | 300 mm           |  |
| 500 mm   | 500 mm           |  |
| 750 mm   | 700 mm           |  |
| 1000 mm  | 830 mm           |  |