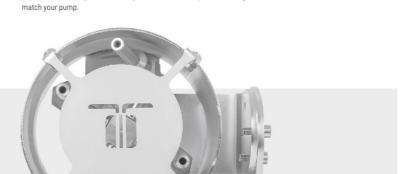

## WHEELBLASTER COMPACT

- ✓ Equipped with stabilizer nozzles
- $\checkmark\,$  Assembly on both sides possible
- ✓ Flexible installation options
- ✓ Adjustable spray direction
- ✓ Polished stainless steel (INOX)

Due to the very compact design, this wheelblaster is ideal for installs where there is only limited space.

The unit comes equipped with four stabilizer nozzles. These stabilizer nozzles increase distance and impact and the spray direction is adjustable to achieve optimal cleaning. Choose the correct EG nozzle to

mosmatic,

WBC Part No. Swivel Rotor arm Stabilizer Nozzles Insert Nozzle Weight 4.1kg 84.604 DYTs 100x100 mm 4x 14.902 -nozzles, according to your pump specification Requires 4x EG

water (