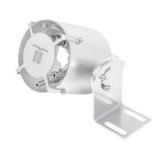

## WHEELBLASTER

- ✓ Polished stainless steel (INOX)
- $\checkmark\,$  With mounting plate
- $\checkmark$  4 nozzles inlets
- ✓ High quality swivel

Mosmatic Wheelblaster are a versatile and highly effective cleaning solution for almost any style vehicle or equipment cleaning. The rotation speed is determined by the water and pressure which drives the rotor arm. These products are mainly found in automatic car wash facilities in the area of tire/rim and rocker panel cleaning. It is an efficient and reliable touch free method of achieving optimal cleaning results.

## WBL ø520mm

| Part No. | Swivel | Rotor Arm  | Weight |
|----------|--------|------------|--------|
| 84.502   | DYF    | 400/250 mm | 7.2kg  |
| 84.512   | DYF    | 470/350 mm | 7.3kg  |
| 84.507   | DYT    | 400/250 mm | 8.4kg  |
| 84.517   | DYT    | 470/350 mm | 8.5kg  |

DYF: triple-bearing system, DYT: quadruple bearing system

| TECHNICAL DATA    |  |
|-------------------|--|
| Pressure          |  |
| Temperature       |  |
| RPM               |  |
| Water connection  |  |
| Nozzle connection |  |
| Throughput medium |  |

275 bar (27.5 MPa) 120°C up to 2000 rpm G3/8° F 4x 1/8° NPTF pH 3-12