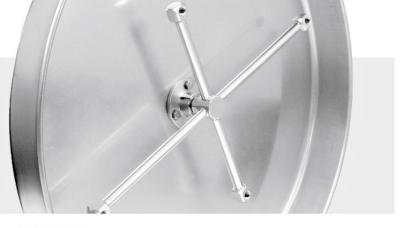

## WBL ø520mm

| Part No. | Swivel | Rotor Arm  | Weight |
|----------|--------|------------|--------|
| 84.502   | DYF    | 400/250 mm | 7.2kg  |
| 84.512   | DYF    | 470/350 mm | 7.3kg  |
| 84.507   | DYT    | 400/250 mm | 8.4kg  |
| 84.517   | DYT    | 470/350 mm | 8.5kg  |

DYF: triple-bearing system, DYT: quadruple bearing system

| TECHNICAL DATA    |  |
|-------------------|--|
| Pressure          |  |
| Temperature       |  |
| RPM               |  |
| Water connection  |  |
| Nozzle connection |  |
| Throughput medium |  |

275 bar (27.5 MPa) 120°C up to 2000 rpm G3/8° F 4x 1/8° NPTF pH 3-12