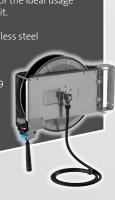

## **AUTOMATIC HOSE REEL - SET**

Automatic hose reel - Set for the ideal usage of the WS series as wall unit.

- Swivelling wall holder Connecting hose 2 m

For more on this, see page 59 (Hose drums / Retrofitting sets)