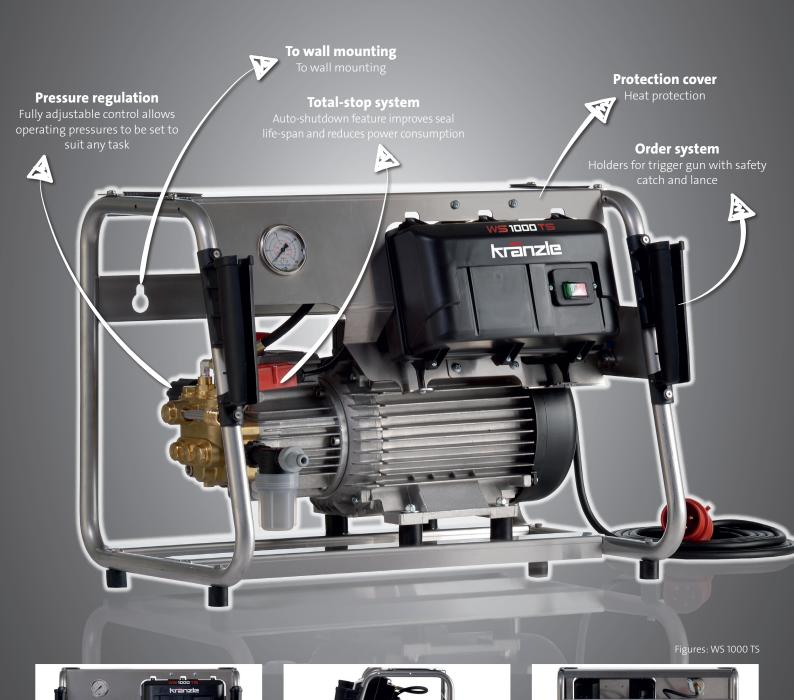

## **TECHNICAL HIGHLIGHTS!**

## **The WS-Series**

|                                            |                      | WS 80    | 00 TS    | WS 10             | 00 TS    | WS 12             | 00 TS       |
|--------------------------------------------|----------------------|----------|----------|-------------------|----------|-------------------|-------------|
| Technical specifications                   |                      |          |          |                   |          |                   | \ \ \ \ \ \ |
| Operating pressure adjustable              | bar / MPa            | 30-250   | / 3-25   | 30-200            | ) / 3-20 | 30-180            | / 3-18      |
| Max. admissible overpressure               | bar / MPa 270 / 27   |          | 230 / 23 |                   | 200 / 20 |                   |             |
| Connected load                             | V/~/Hz/A 400/3/50/12 |          | 50 / 12  | 400 / 3 / 50 / 12 |          | 400 / 3 / 50 / 12 |             |
| Motor speed                                | Rpm                  | 140      | 00       | 140               | 00       | 140               | 00          |
| Water output                               | I/min I/h            | 13.3     | 798      | 16                | 960      | 19                | 1140        |
| Power intake / Power output                | kW kW                | 7.5      | 5.5      | 7.5               | 5.5      | 7.5               | 5.5         |
| Power supply cable                         | m                    | 7.5      | 5        | 7.                | 5        | 7.                | 5           |
| Dimensions L x W x H                       | mm                   | 670 / 43 | 0 / 510  | 670 / 43          | 30 / 510 | 670 / 43          | 80 / 510    |
| Weight                                     | kg                   | 6.       | 2        | 6                 | 2        | 6                 | 2           |
| Cleaning Agent Intake                      |                      | _        |          | -                 | -        | _                 |             |
| Equipment                                  |                      |          |          |                   |          |                   |             |
| Hose drum                                  |                      | _        |          | -                 | -        | _                 | •           |
| Steel braided high-pressure hose           | m                    | 10       | )        | 10                | 0        | 10                | )           |
| Trigger gun with safety catch              | Model                | Star     | let      | Starlet           |          | Starlet           |             |
| Stainless steel lance with flat jet nozzle | Nozzle size          | 0 (      | 04       |                   | 05       | •                 | 07          |