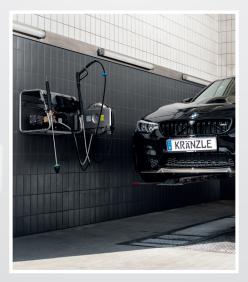

## COLD WATER - WALL AND STANDING UNIT

## **AUTOMATIC HOSE REEL - SET**

Automatic hose reel - Set for the ideal usage of the WS series as wall unit.

- Swivelling wall holder Connecting hose 2 m

For more on this, see page 59 (Hose drums / Retrofitting sets)