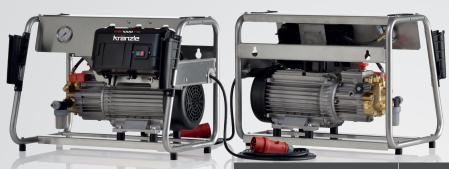

## **The WS-Series**

|                                            |                      | WS 80    | 00 TS    | WS 10             | 00 TS    | WS 12             | 00 TS       |
|--------------------------------------------|----------------------|----------|----------|-------------------|----------|-------------------|-------------|
| Technical specifications                   |                      |          |          |                   |          |                   | \ \ \ \ \ \ |
| Operating pressure adjustable              | bar / MPa            | 30-250   | / 3-25   | 30-200            | ) / 3-20 | 30-180            | / 3-18      |
| Max. admissible overpressure               | bar / MPa 270 / 27   |          | 230 / 23 |                   | 200 / 20 |                   |             |
| Connected load                             | V/~/Hz/A 400/3/50/12 |          | 50 / 12  | 400 / 3 / 50 / 12 |          | 400 / 3 / 50 / 12 |             |
| Motor speed                                | Rpm                  | 140      | 00       | 140               | 00       | 140               | 00          |
| Water output                               | I/min I/h            | 13.3     | 798      | 16                | 960      | 19                | 1140        |
| Power intake / Power output                | kW kW                | 7.5      | 5.5      | 7.5               | 5.5      | 7.5               | 5.5         |
| Power supply cable                         | m                    | 7.5      | 5        | 7.                | 5        | 7.                | 5           |
| Dimensions L x W x H                       | mm                   | 670 / 43 | 0 / 510  | 670 / 43          | 30 / 510 | 670 / 43          | 80 / 510    |
| Weight                                     | kg                   | 6.       | 2        | 6                 | 2        | 6                 | 2           |
| Cleaning Agent Intake                      |                      | _        |          | -                 | -        | _                 |             |
| Equipment                                  |                      |          |          |                   |          |                   |             |
| Hose drum                                  |                      | _        |          | -                 | -        | _                 | •           |
| Steel braided high-pressure hose           | m                    | 10       | )        | 10                | 0        | 10                | )           |
| Trigger gun with safety catch              | Model                | Star     | let      | Starlet           |          | Starlet           |             |
| Stainless steel lance with flat jet nozzle | Nozzle size          | 0 (      | 04       |                   | 05       | •                 | 07          |