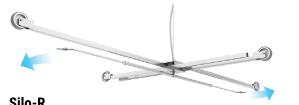

### **SILO CLEANER**

- ✓ Adjusts to your application
- ✓ Equipped with stabilizer nozzles
- ✓ Completely maintenance-free

| TECHNICAL DATA |         |  |  |  |
|----------------|---------|--|--|--|
| Pressure       | 170 bar |  |  |  |
| Temperature    | 120°C   |  |  |  |
| Inlet          | G1/2" F |  |  |  |

Mosmatic has a solution for cleaning Silo's and other large diameter verticle drops. The extendable arms with rollers help guide and maintain a close surface cleaning impact. Simply attach a suspension cable to the eyelets and use your winch to raise and lower the Silo Cleaner. Stabilizer nozzles increase the cleaning distance and impact and maintain a more concentrated spray pattern. Stainless steel construction and maintenance free design help to ensure long life and reliability.

| SIU-K |          |               |        |           |             |         |        |  |  |  |
|-------|----------|---------------|--------|-----------|-------------|---------|--------|--|--|--|
|       | Part No. | Length/Width  | Height | Rotor Arm | Nozzles     | Wheels  | Weight |  |  |  |
|       | 81.091   | 2040 - 3500mm | 210mm  | 82.9036   | 2x 18.050EG | 4x ø100 | 25kg   |  |  |  |