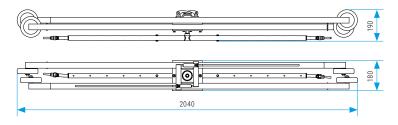

| SIU-K |          |               |        |           |             |         |        |  |  |  |
|-------|----------|---------------|--------|-----------|-------------|---------|--------|--|--|--|
|       | Part No. | Length/Width  | Height | Rotor Arm | Nozzles     | Wheels  | Weight |  |  |  |
|       | 81.091   | 2040 - 3500mm | 210mm  | 82.9036   | 2x 18.050EG | 4x ø100 | 25kg   |  |  |  |

#### Variable Lengths & Foldable

The length of the rotating arm is easily adjusted from 2040 up to 3500mm. Folding the Silo Cleaner allows for a tight fit into the Silo loading port.