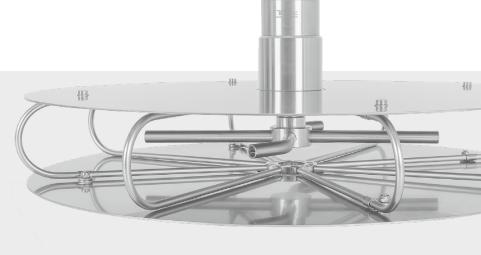

| TECHNICAL DATA |                      |  |  |  |
|----------------|----------------------|--|--|--|
| Pressure       | 170 bar              |  |  |  |
| Temperatur     | <b>e</b> 120°C       |  |  |  |
| Inlet          | G1/2" F (TXS-2f)     |  |  |  |
|                | G1" F (TXS-4f)       |  |  |  |
| Body           | stainless steel      |  |  |  |
| Nozzles*       | für 2x 1/8" (TXS-2f) |  |  |  |
|                | für 4x 1/8" (TXS-4f) |  |  |  |
| Throughput     | : ph 3 - 12          |  |  |  |

#### TXS-2f with protective plate

| Part No. | ø   | Weight |  |
|----------|-----|--------|--|
| 81.033   | 300 | 3.7kg  |  |
| 81.043   | 400 | 4.4kg  |  |
| 81.053   | 500 | 5.3kg  |  |
| 81.063   | 600 | 6.4kg  |  |
| 81.083   | 800 | 9.5kg  |  |

## TXS-4f with double protective plate

| Part No. | ø   | Weight |  |  |
|----------|-----|--------|--|--|
| 81.937   | 400 | 5.4kg  |  |  |
| 81.938   | 500 | 7.0kg  |  |  |

\* Nozzles not included.

#### Important: Do not use unprotected!