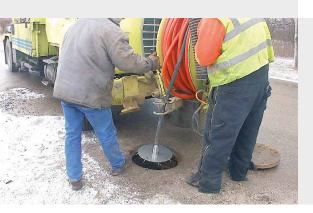

- ✓ With protection plate
- ✓ Optimal cleaning of vertical main
- ✓ Easy to use

Mosmatic Manhole cleaner is ideal for the restoration, cleaning and service of manholes, liftstations and other long verticle drops. Easy to use self rotating equipment made for higher flow rates. Stainless Steel protection plate included. Choose from a variety of sizes.