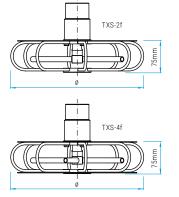

| TECHNICAL DATA |                      |  |  |  |
|----------------|----------------------|--|--|--|
| Pressure       | 170 bar              |  |  |  |
| Temperatur     | <b>e</b> 120°C       |  |  |  |
| Inlet          | G1/2" F (TXS-2f)     |  |  |  |
|                | G1" F (TXS-4f)       |  |  |  |
| Body           | stainless steel      |  |  |  |
| Nozzles*       | für 2x 1/8" (TXS-2f) |  |  |  |
|                | für 4x 1/8" (TXS-4f) |  |  |  |
| Throughput     | : ph 3 - 12          |  |  |  |

#### TXS-2f with protective plate

| Part No. | ø   | Weight |  |
|----------|-----|--------|--|
| 81.033   | 300 | 3.7kg  |  |
| 81.043   | 400 | 4.4kg  |  |
| 81.053   | 500 | 5.3kg  |  |
| 81.063   | 600 | 6.4kg  |  |
| 81.083   | 800 | 9.5kg  |  |

## TXS-4f with double protective plate

| Part No. | ø   | Weight |  |  |
|----------|-----|--------|--|--|
| 81.937   | 400 | 5.4kg  |  |  |
| 81.938   | 500 | 7.0kg  |  |  |

\* Nozzles not included.